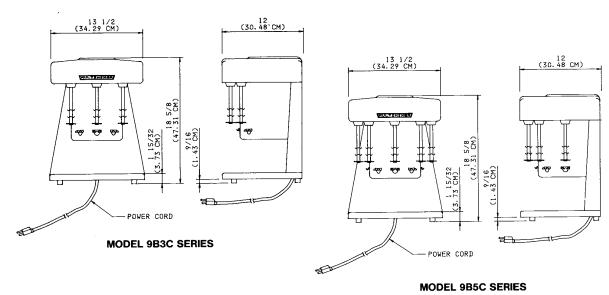

#### **DIMENSIONS**

| MODEL<br>NUMBER | WIDTH<br>IN. (CM) | HEIGHT<br>IN. (CM) | DEPTH<br>IN. (CM) | SHIPPING<br>WT.<br>LB. (KG.) |
|-----------------|-------------------|--------------------|-------------------|------------------------------|
| 9B3C/9B5C       | 131/2 (34.29)     | 185/8 (47.31)      | 12 (30.48)        | 48 (21.77)                   |